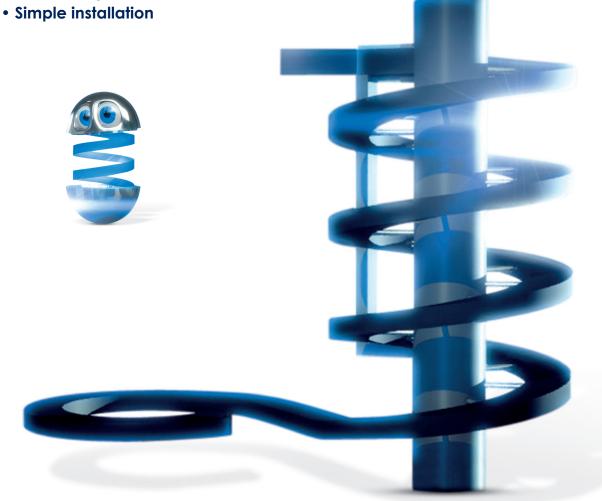

# SPIRAL VEYOR® SPIRAL CONNECT - PROGRAMME

All-in-one

- Combine spiral elevation and curved conveyors
- 3-Dimensional conveying
- ONE connection, ONE belt type
- High throughput
- Compact design
- Side flexing belt concept

# Spiral Veyor® Spiral Connect-programme

AmbaFlex offers the SpiralConnect-programme which combines the benefit of both the unique and reliable SpiralVeyor® and the flexible AmbaVeyor in one solution.

In every project in which a SpiralVeyor® is involved infeed- and outfeed conveying systems are preceding to complete the transport of products from A to B.

One stop shopping; the SpiralConnect programme allows you to combine both the SpiralVeyor® and the connecting conveyors to one conveyor solution, one belt and one drive, removing the need for complex integration.