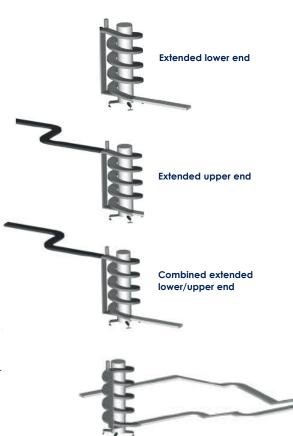

#### All in One

The well-known SpiralVeyor® can be extended on both ends with many metres of belt, including curves. SpiralConnect aims for integrated conveying lines, which reduces the amount of transitions. Gentle handling and no disturbance of the product result in high uptimes. Integrating spiral elevation, straight and curved belts lead to easy integration: no transfer adjustments, no synchronization of belts and reductions of motor drives lead to less controls within the system, which leads to low costs and high reliability.

# **Multiple solutions**